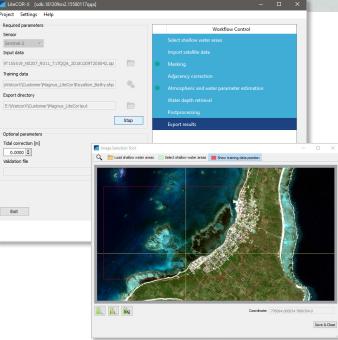

## ESTABLISH STATE-OF-THE-ART SATELLITE-DERIVED BATHYMETRY CAPABILITY IN YOUR TEAM

Your EOMAP-contact: Dr. Knut Hartmann spoken language english | german phone +49 (8152) 99861-13 This desktop software by EOMAP, extends existing bathymetric survey data and fills shallow water data gaps. Survey data are mandatory for this software.

LiteCOR-X generates Satellite-Derived Bathymetry (SDB), including depth uncertainties.

## Advantages at a glance:

- Generate validated shallow water bathymetric data to fill survey gaps or expand survey coverage.
- Robust and very easy to use, even for non-experts.
- Rapid access to bathymetric results, typically in less than one hour.
- Desktop solution which can be run in secured environments.