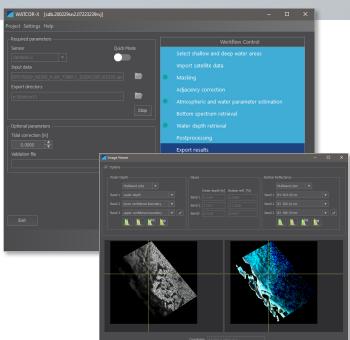

The world's first and only state-of-the-art Satellite-Derived Bathymetry (SDB) software is a fully operational system.

- → Generate shallow water bathymetric data globally, even in areas without access to on-site data.
- → Intuitive user-interface and minimal training.
- → Highest level of satellite data processing technology, with transparent workflow and fully physics-based methods which include accurate corrections of all environmental impacts.
- Based on over 20 years of research and development, proven by leading hydrographic offices and industries as the most reliable SDB worldwide.
- Licensed to selected Hydrographic Offices and navies worldwide.
- Guaranteed on-site training and ongoing one-on-one technical support.
- → Allows for analysis of commercial, none-commerical and future satellite missions.
- Customized on demand.
- → Desktop solution which can be run in secured environments.